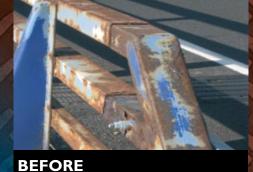

www.crcind.com

CRC Galvacolor is an aerosol paint that protects the metal from corroding through zinc phosphate pigments and the formation of a physical barrier.

## Advantages of CRC Galvacolor:

- Easy applicable minimal preparation
- Long lasting corrosion protection prolonged service life
- Fast drying system less downtime
- Nice aesthetic beautiful satin finish
- Free of toluene
- Free of lead and chromate
- Protection through barrier formation and active pigmentation
- 2 in I Primer and zinc top coat in one pass
- I coat protection for medium corrosive environments
- Available in 9 colors