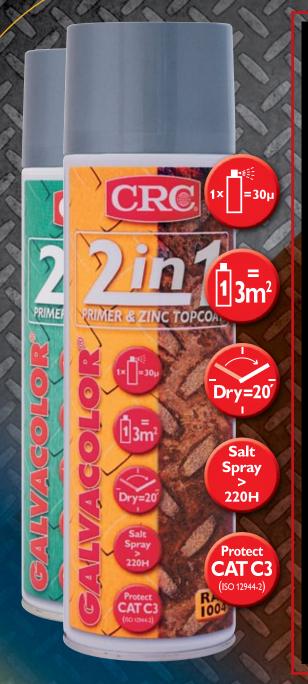

www.crcind.com

CRC Galvacolor is an aerosol paint that protects the metal from corroding through zinc phosphate pigments and the formation of a physical barrier.

## Advantages of CRC Galvacolor:

- Easy applicable minimal preparation
- Long lasting corrosion protection prolonged service life
- Fast drying system less downtime
- Nice aesthetic beautiful satin finish
- Free of toluene
- Free of lead and chromate
- Protection through barrier formation and active pigmentation
- 2 in I Primer and zinc top coat in one pass
- I coat protection for medium corrosive environments
- Available in 9 colors

- Film thickness per spray pass: ± 30 μm.
- Dry to touch (@ room temperature, 30  $\mu$ m):  $\pm$  20 min.
- Recommended film thickness: 50 80 μm.
- Dry to touch (@ room temperature,  $50 80 \mu m$ ):  $\pm 30 min$ .
- Fully cured (@ room temperature, 50 80 μm): ± 6 h.
- Minimum application temperature: ± 10 °C (substrate temp.).
- Adhesion: GT = 0/1.
- Maximum operational temperature: 80 °C.
- Gloss: satin gloss: (60% @ 60° Gardner).

 Salt Spray: Tested against ISO 12944-2/NPR 7452 category C3 moderate.

This test method corresponds in practice with the following environmental conditions:

- Inside environment: production halls with high humidity and limited air contamination, food production areas, laundries, breweries, dairy companies.
- Outside environment: City centers, industrial areas with limited SO<sub>2</sub>-contamination, coastal areas with a mild salinity.