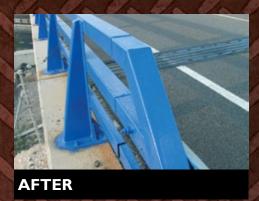

www.crcind.com

CRC Galvacolor is an aerosol paint that protects the metal from corroding through zinc phosphate pigments and the formation of a physical barrier.

## Advantages of CRC Galvacolor:

- Easy applicable minimal preparation
- Long lasting corrosion protection prolonged service life
- Fast drying system less downtime
- Nice aesthetic beautiful satin finish
- Free of toluene
- Free of lead and chromate
- Protection through barrier formation and active pigmentation
- 2 in I Primer and zinc top coat in one pass
- I coat protection for medium corrosive environments
- Available in 9 colors